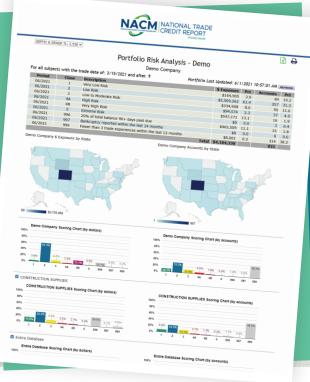

## PORTFOLIO RISK ANALYSIS: LEVELS 1, 2 & 3

## PORTFOLIO RISK LEVEL ANALYSIS AND DESCRIPTIONS

Member Data NACM data Group Data

Additional Fields

| Date of Export                                                                                                                         | Date data exported from database                                                                                                                                                                                                                                                                                                        |
|----------------------------------------------------------------------------------------------------------------------------------------|-----------------------------------------------------------------------------------------------------------------------------------------------------------------------------------------------------------------------------------------------------------------------------------------------------------------------------------------|
| Date of Score Refresh                                                                                                                  | Date the business record score was generated                                                                                                                                                                                                                                                                                            |
| Date of Trade                                                                                                                          | Report date of the trade from contributor                                                                                                                                                                                                                                                                                               |
| Account Number                                                                                                                         | Contributor AR# reported in manual or electronically loaded data                                                                                                                                                                                                                                                                        |
| Account Name                                                                                                                           | Company name on the business report                                                                                                                                                                                                                                                                                                     |
| City                                                                                                                                   | City on the business report                                                                                                                                                                                                                                                                                                             |
| State                                                                                                                                  | State on the business report                                                                                                                                                                                                                                                                                                            |
| Zip                                                                                                                                    | Zip code on the business report                                                                                                                                                                                                                                                                                                         |
| Country                                                                                                                                | Country on the business report                                                                                                                                                                                                                                                                                                          |
| Exposure                                                                                                                               | Member's balance on the business report                                                                                                                                                                                                                                                                                                 |
| NACM ID                                                                                                                                | Unique business identifier in the database                                                                                                                                                                                                                                                                                              |
| Trade Line Count                                                                                                                       | Number of tradelines on the business report                                                                                                                                                                                                                                                                                             |
| Risk Class                                                                                                                             | Credit class for the business report                                                                                                                                                                                                                                                                                                    |
| Risk Class Description                                                                                                                 | Credit class description for the business report                                                                                                                                                                                                                                                                                        |
| Risk Score                                                                                                                             | Credit score for the business report                                                                                                                                                                                                                                                                                                    |
| Member DBT                                                                                                                             | Member calculated DBT on business                                                                                                                                                                                                                                                                                                       |
| Total Balance Reported                                                                                                                 | Balance of all recently reported trade on the report                                                                                                                                                                                                                                                                                    |
| Alert Count                                                                                                                            | Number of alerts reported on the report                                                                                                                                                                                                                                                                                                 |
| Alert Amount                                                                                                                           | Total dollar amount (if reported) of alerts on the report                                                                                                                                                                                                                                                                               |
| Collection Claims                                                                                                                      | Number of collection claims reported on the report                                                                                                                                                                                                                                                                                      |
| Claim Amount                                                                                                                           | Total dollar amount of collection claims on the report                                                                                                                                                                                                                                                                                  |
| # Members Reporting                                                                                                                    | Number of group members with trade on the report                                                                                                                                                                                                                                                                                        |
| Group Total Balance                                                                                                                    | Total balance of group members with trade on the report                                                                                                                                                                                                                                                                                 |
| Group % Current                                                                                                                        | Percent current of group members with trade on the report                                                                                                                                                                                                                                                                               |
| Group DBT Weighted                                                                                                                     | Weighted DBT of group members with trade on the report                                                                                                                                                                                                                                                                                  |
| Group DBT Average                                                                                                                      | Average DBT of group members with trade on the report                                                                                                                                                                                                                                                                                   |
| Score Factor 1                                                                                                                         | First scoring factor for the credit score                                                                                                                                                                                                                                                                                               |
| Score Factor 2                                                                                                                         | Second scoring factor for the credit score (if available)                                                                                                                                                                                                                                                                               |
| Score Factor 3                                                                                                                         | Third scoring factor for the credit score (if available)                                                                                                                                                                                                                                                                                |
| Score Factor 4                                                                                                                         | Fourth scoring factor for the credit score (if available)                                                                                                                                                                                                                                                                               |
| Score Factor 5                                                                                                                         | Fifth scoring factor for the credit score (if available)                                                                                                                                                                                                                                                                                |
| NTCR Lien                                                                                                                              | Does the business have a Lien reported                                                                                                                                                                                                                                                                                                  |
| NTCR Judgment                                                                                                                          | Does the business have a Judgement on file                                                                                                                                                                                                                                                                                              |
| NTCR UCC                                                                                                                               | Does the business have UCC information on file                                                                                                                                                                                                                                                                                          |
| NTCR Mechanic Lien                                                                                                                     | Does the business have a Mechanics Lien on file                                                                                                                                                                                                                                                                                         |
|                                                                                                                                        |                                                                                                                                                                                                                                                                                                                                         |
| NTCR Corporate DBT Weighted                                                                                                            | Does the business have corporate information on file<br>Weighted DBT of all recently reported trade on the report                                                                                                                                                                                                                       |
| <b>v</b>                                                                                                                               | Average DBT of all recently reported trade on the report                                                                                                                                                                                                                                                                                |
| DBT Average                                                                                                                            | Current balance of all recently reported trade on the report                                                                                                                                                                                                                                                                            |
| Total Dollars Current<br>Total Dollars 1-30                                                                                            | 1-30 days balance of all recently reported trade on the report                                                                                                                                                                                                                                                                          |
|                                                                                                                                        |                                                                                                                                                                                                                                                                                                                                         |
| Total Dollars 31 to 60                                                                                                                 | 31-60 days balance of all recently reported trade on the report                                                                                                                                                                                                                                                                         |
| Total Dollars 61 to 90<br>Total Dollars 91+                                                                                            | 61-90 days balance of all recently reported trade on the report                                                                                                                                                                                                                                                                         |
| Percent Dollars Current                                                                                                                | 91+ days balance of all recently reported trade on the report<br>Percent of all recently reported trade that is current                                                                                                                                                                                                                 |
|                                                                                                                                        |                                                                                                                                                                                                                                                                                                                                         |
| Percent Dollars 1 to 30                                                                                                                | Percent of all recently reported trade that is 1-30 days                                                                                                                                                                                                                                                                                |
| Percent Dollars 31 to 60                                                                                                               | Percent of all recently reported trade that is 31-60 days                                                                                                                                                                                                                                                                               |
| Percent Dollars 61 to 90                                                                                                               | Percent of all recently reported trade that is 61-90 days                                                                                                                                                                                                                                                                               |
| Percent Dollars 91+                                                                                                                    | Percent of all recently reported trade that is 91+ days                                                                                                                                                                                                                                                                                 |
| Total Dollars Past Due (31+ days)                                                                                                      | Past due balance of all recently reported trade on the report                                                                                                                                                                                                                                                                           |
| Total Percent Past Due (31+ Days)                                                                                                      | Percent of all recently reported trade that is past due                                                                                                                                                                                                                                                                                 |
| NTCR In file Date                                                                                                                      | Date the report was added to the database                                                                                                                                                                                                                                                                                               |
| Oldest Trade Open Date                                                                                                                 | Oldest reported credit tenure                                                                                                                                                                                                                                                                                                           |
| % of Trades Open Date Over 1 year                                                                                                      | Percentage of trade that have been open for over 1 year                                                                                                                                                                                                                                                                                 |
| % of Trades Open Date Less than 1 year                                                                                                 | Percentage of trade that have been open for less than 1 year                                                                                                                                                                                                                                                                            |
| % of Trades Open Date Over 5 years                                                                                                     | Percentage of trade that have been open for over 5 years                                                                                                                                                                                                                                                                                |
| Highest Individual Credit                                                                                                              | Highest reported credit limit                                                                                                                                                                                                                                                                                                           |
| Highest Open Trade                                                                                                                     | Largest total balance due to one source                                                                                                                                                                                                                                                                                                 |
| Member Total Dollars Current                                                                                                           | Balance of member's current trade on the report                                                                                                                                                                                                                                                                                         |
| Member Total Dollars 1 to 30                                                                                                           | 1-30 days of member's current trade on the report                                                                                                                                                                                                                                                                                       |
| Member Total Dollars 31 to 60                                                                                                          | 31-60 days of member's current trade on the report                                                                                                                                                                                                                                                                                      |
| Member Total Dollars 61 to 90                                                                                                          | 61-90 days of member's current trade on the report                                                                                                                                                                                                                                                                                      |
|                                                                                                                                        | 91+ days of member's current trade on the report                                                                                                                                                                                                                                                                                        |
| Member Total Dollars 91+                                                                                                               | Percentage of member's reported balance that is current                                                                                                                                                                                                                                                                                 |
| Member Total Dollars 91+<br>Member Percent Dollars Current                                                                             | referrage of member 3 reported bulance that is current                                                                                                                                                                                                                                                                                  |
|                                                                                                                                        |                                                                                                                                                                                                                                                                                                                                         |
| Member Percent Dollars Current                                                                                                         | Percentage of member's reported balance that is 1-30 days past du                                                                                                                                                                                                                                                                       |
| Member Percent Dollars Current<br>Member Percent Dollars 1 to 30                                                                       | Percentage of member's reported balance that is 1-30 days past du<br>Percentage of member's reported balance that is 31-60 days past du                                                                                                                                                                                                 |
| Member Percent Dollars Current<br>Member Percent Dollars 1 to 30<br>Member Percent Dollars 31 to 60                                    | Percentage of member's reported balance that is 1-30 days past du<br>Percentage of member's reported balance that is 31-60 days past du<br>Percentage of member's reported balance that is 61-90 days past du                                                                                                                           |
| Member Percent Dollars Current<br>Member Percent Dollars 1 to 30<br>Member Percent Dollars 31 to 60<br>Member Percent Dollars 61 to 90 | Percentage of member's reported balance that is current<br>Percentage of member's reported balance that is 1-30 days past due<br>Percentage of member's reported balance that is 31-60 days past due<br>Percentage of member's reported balance that is 61-90 days past due<br>Past due balance of member's current trade on the report |