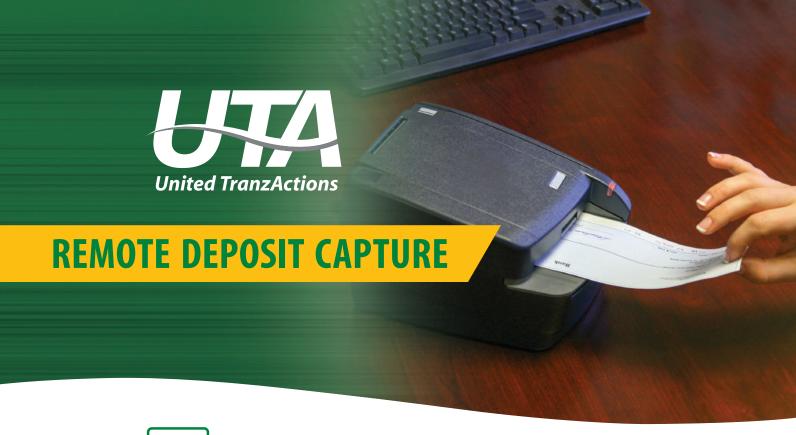

Imagine all your checks being guaranteed with no more NSF's. Imagine no more wasted hours traveling to and from the bank. Imagine depositing all your checks directly at the Point of Sale. With Remote Deposit Capture from UTA, now you can. We provide everything; a check imager for scanning your checks, processing software, and full reporting at your fingertips. You simply insert the check into the machine and it's automatically scanned and deposited into your bank account, guaranteed!